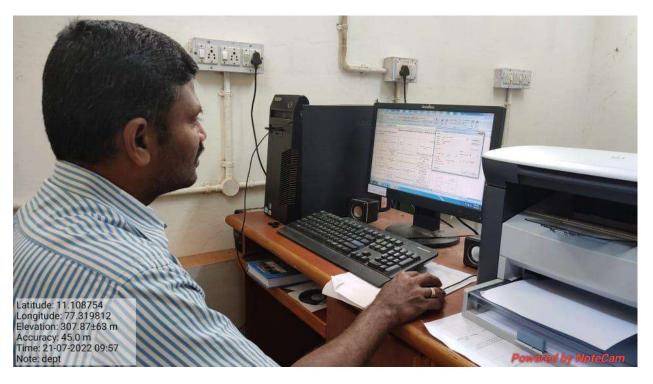

## **DEPARTMENT OF HISTORY**

LIQUID CRYSTAL DISPLAY (LCD) PROJECTOR & ICT SCREEN (Room No. A27)

**DEPARTMENT COMPUTER & PRINTER ( Room No. A26a)** 