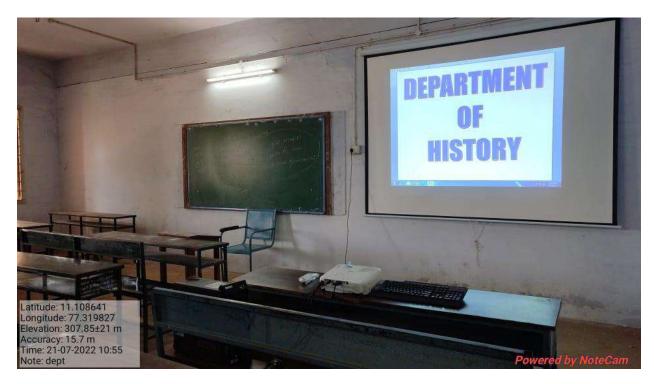

## **DEPARTMENT OF HISTORY**

LIQUID CRYSTAL DISPLAY (LCD) PROJECTOR & ICT SCREEN (Room No. A27)

**DEPARTMENT COMPUTER & PRINTER ( Room No. A26a)** 