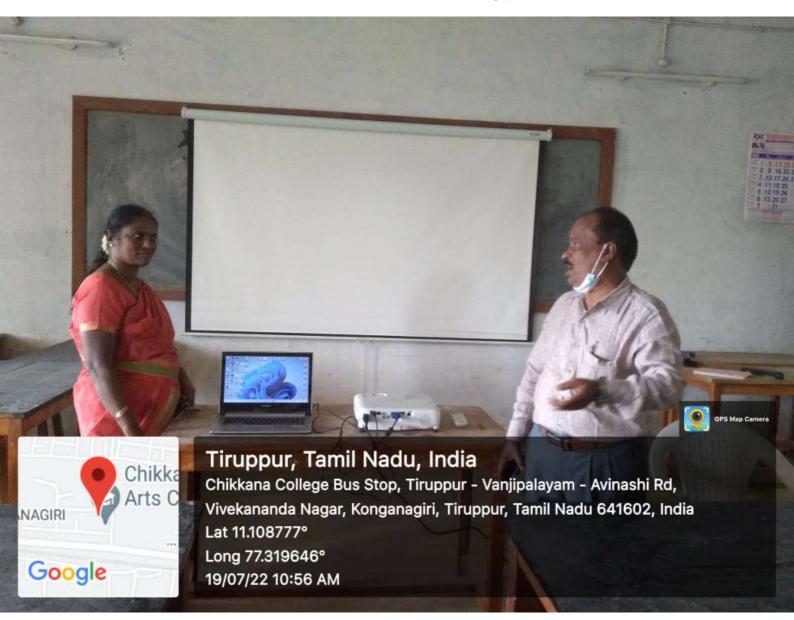

## **DEPARTMENT OF HISTORY**

LIQUID CRYSTAL DISPLAY (LCD) PROJECTOR & ICT SCREEN (Room No. A27)

**DEPARTMENT COMPUTER & PRINTER ( Room No. A26a)** 