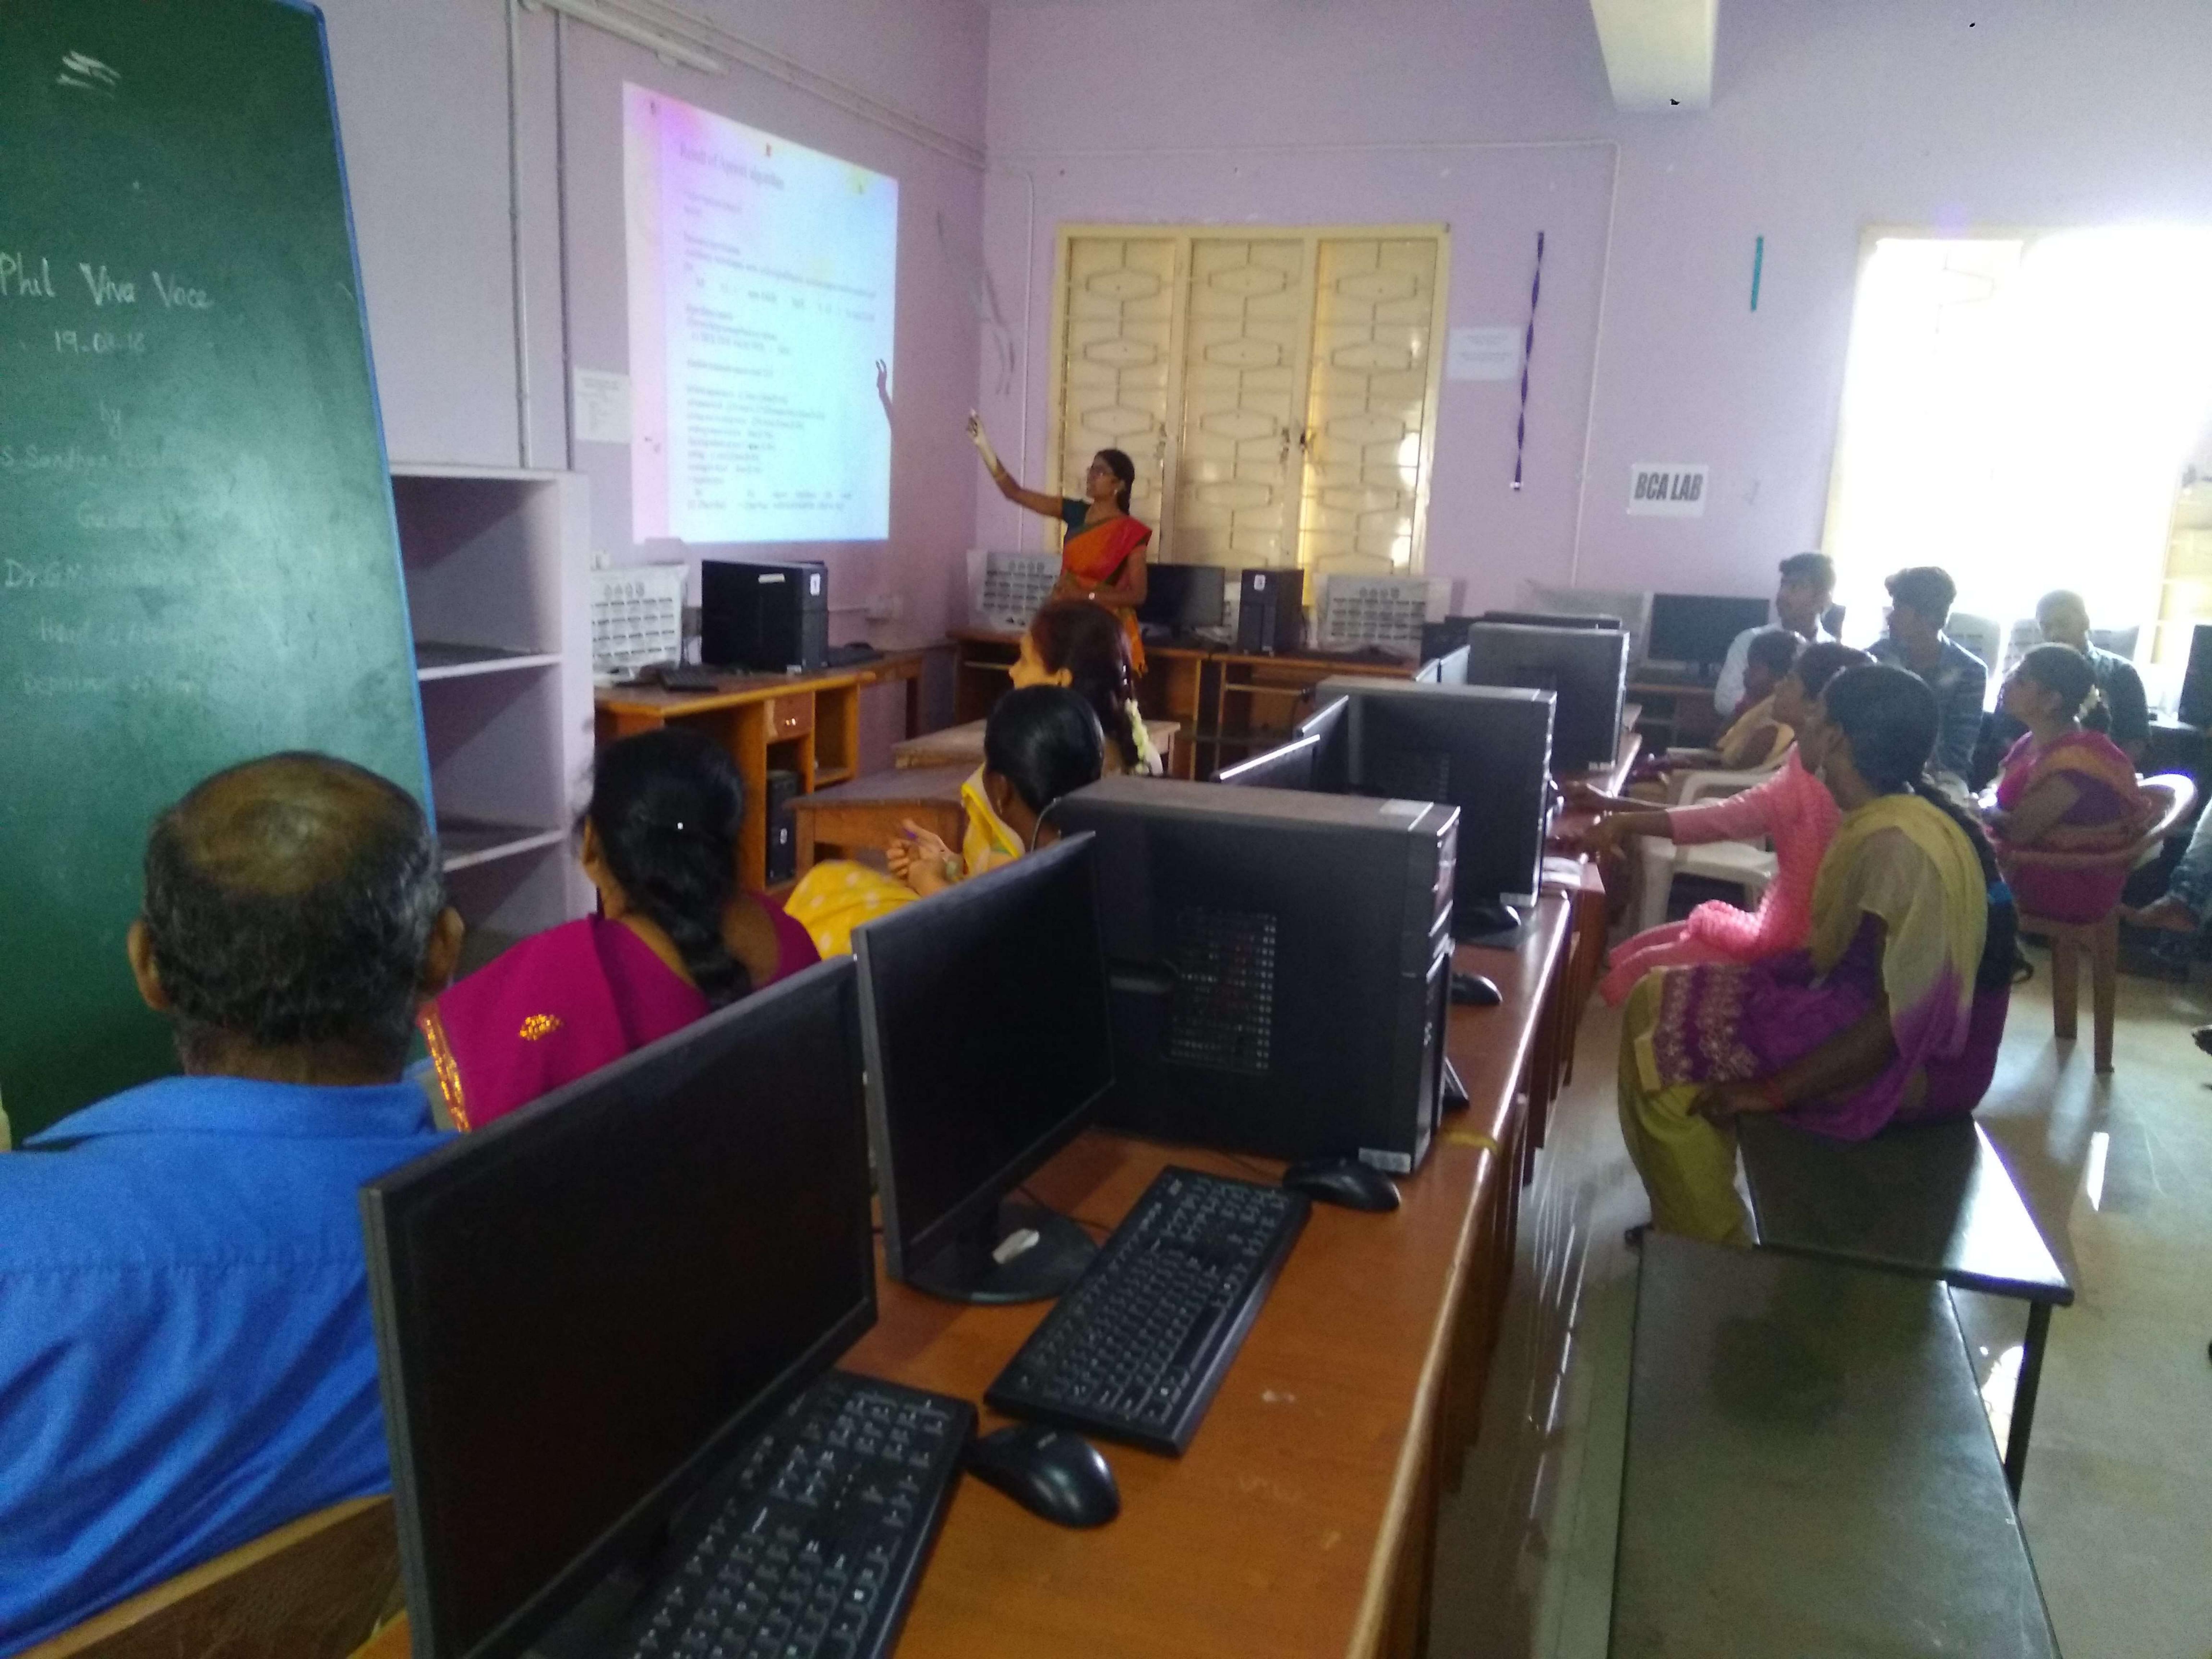

## COMPUTER SCIENCE LAB WITH LCD PROJECTOR

COMPUTER SCIENCE LAB WITH LCD PROJECTOR