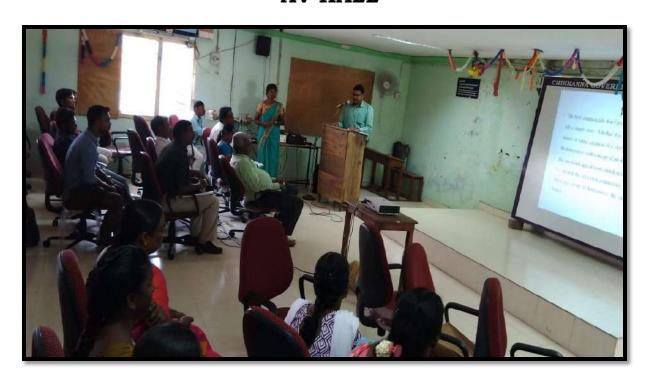

## **DEPARTMENT OF HISTORY**

LIQUID CRYSTAL DISPLAY (LCD) PROJECTOR & ICT SCREEN (Room No. A27)

**DEPARTMENT COMPUTER & PRINTER ( Room No. A26a)** 