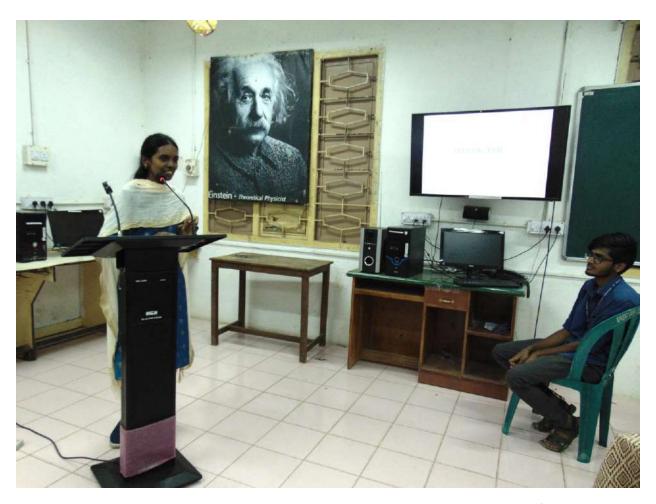

## **ICT Tools at Department of Physics**

Physics Computer Lab with 43 inch Smart LED TV with Computer & Internet facility

**AV Hall with LCD Projector and Screen** 