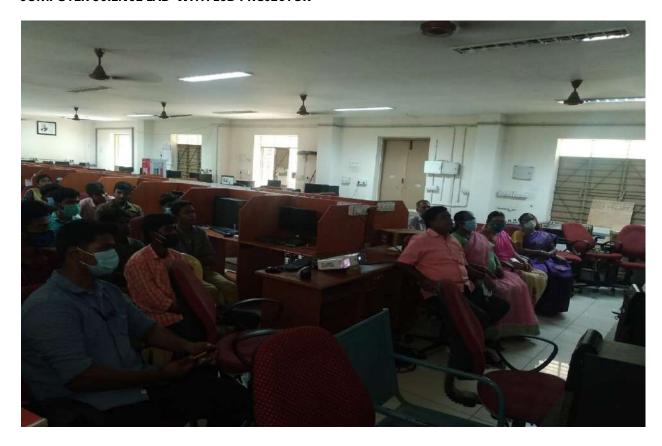

## COMPUTER SCIENCE LAB WITH LCD PROJECTOR

COMPUTER SCIENCE LAB WITH LCD PROJECTOR