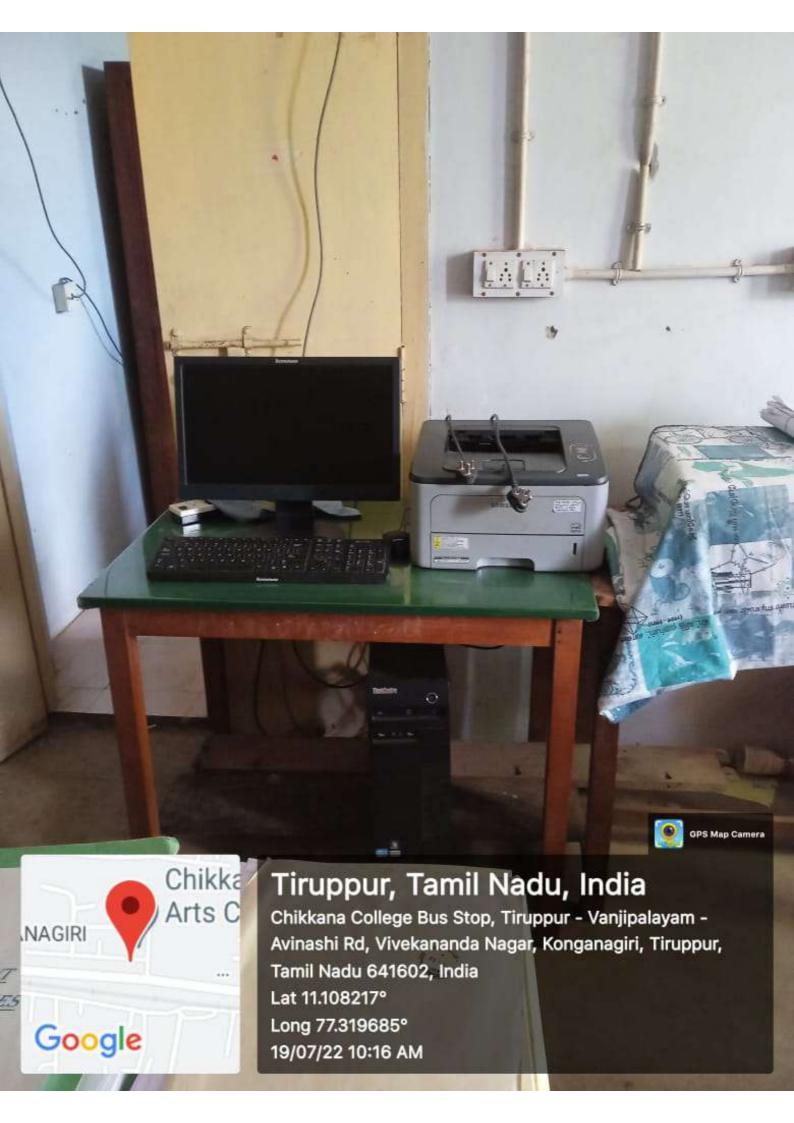

## **DEPARTMENT OF HISTORY**

LIQUID CRYSTAL DISPLAY (LCD) PROJECTOR & ICT SCREEN (Room No. A27)

**DEPARTMENT COMPUTER & PRINTER ( Room No. A26a)** 