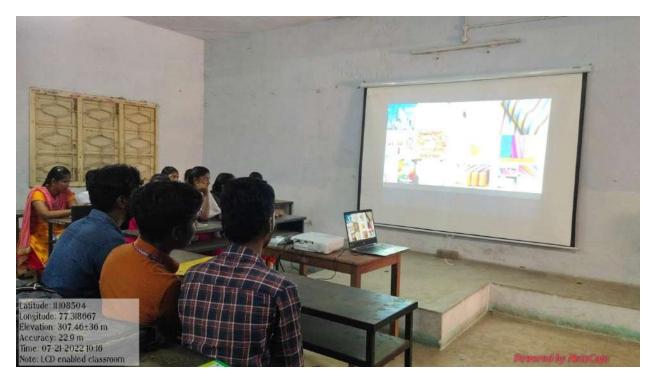

## **DEPARTMENT OF HISTORY**

LIQUID CRYSTAL DISPLAY (LCD) PROJECTOR & ICT SCREEN (Room No. A27)

**DEPARTMENT COMPUTER & PRINTER ( Room No. A26a)** 