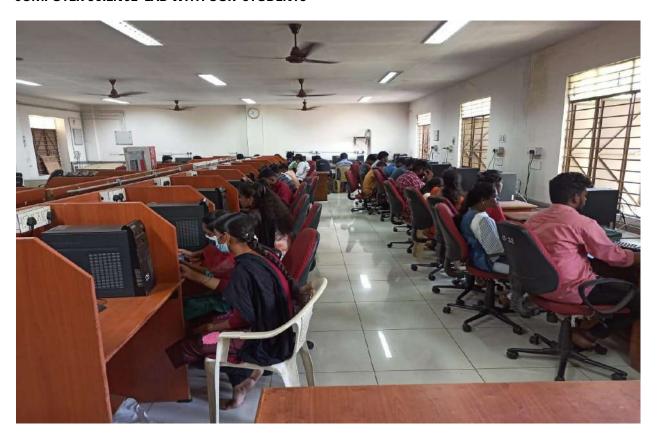

## COMPUTER SCIENCE LAB WITH LCD PROJECTOR

COMPUTER SCIENCE LAB WITH LCD PROJECTOR