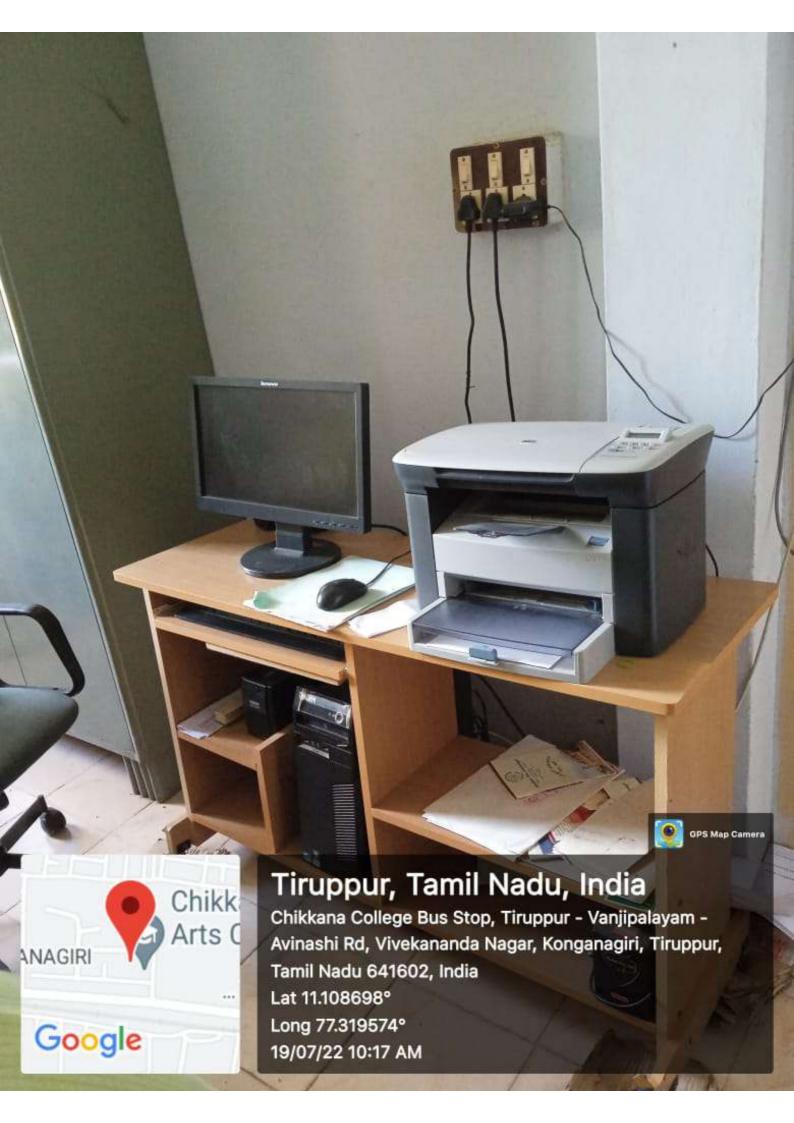

## **DEPARTMENT OF HISTORY**

LIQUID CRYSTAL DISPLAY (LCD) PROJECTOR & ICT SCREEN (Room No. A27)

**DEPARTMENT COMPUTER & PRINTER ( Room No. A26a)** 